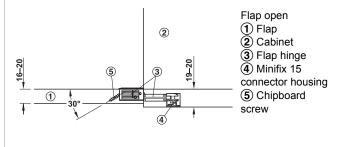

# Application

- The flap hinges are mounted with the Minifix 15 connector housing
- Quick and easy mounting through drilling from the front
- High stability as the connecting bolt and the hinge were made in one casting
- LGA tested in accordance with DIN 68841

#### Installation

- · Push flap hinge into drilled hole of flap
- Fixing through inner side of cup with countersunk chipboard screw Ø 3.5 x 20 mm

### Order reference

Please order Minifix 15 connector housing and chipboard screws separately.

Fall-Ex flap stay with braking mechanism

►FF 4.191