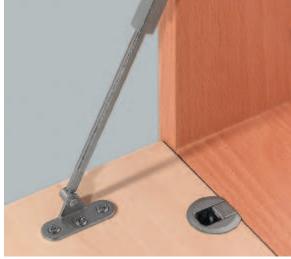

# Minifix Flap hinge

Opening angle 90°

Flap made of wood, application example with Fall-Ex flap stay with braking mechanism

Flap with aluminium frame, application example with Fall-Ex flap stay with braking mechanism

### Order reference

Please order Minifix 15 connector housing and chipboard screws separately.

Fall-Ex flap stay with braking mechanism

►FF 4.191