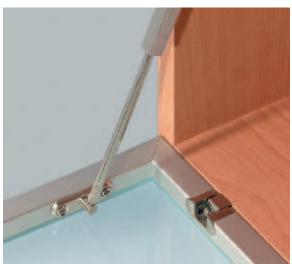

# Minifix Flap hinge

Opening angle 90°

Flap made of wood, application example with Fall-Ex flap stay with braking mechanism

Flap with aluminium frame, application example with Fall-Ex flap stay with braking mechanism

### Order reference

Please order Minifix 15 connector housing and chipboard screws separately.

Fall-Ex flap stay with braking mechanism

►FF 4.191