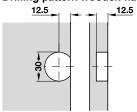

# $\rightarrow$ For wooden flaps

For press fitting

Detail view: Flap made of wood

Drilling pattern wooden flap