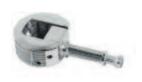

# Application

- The flap hinges are mounted with the Minifix 15 connector housing
- Quick and easy mounting through drilling from the front
- High stability as the connecting bolt and the hinge were made in one casting
- LGA tested in accordance with DIN 68841

#### Installation

- · Push flap hinge into drilled hole of flap
- Fixing through inner side of cup with countersunk chipboard screw Ø 3.5 x 20 mm